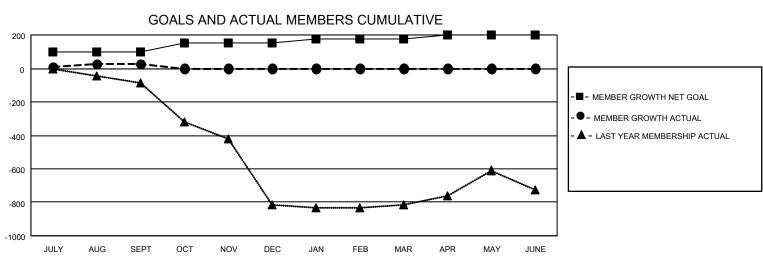

## MONTHLY MEMBERSHIP PROGRESS REPORT

LOCATION INDIA District 316 H Results as of: 9/30/2020

| Clubs         |               |             |               | Members               |                        |                         |                                                    |  |
|---------------|---------------|-------------|---------------|-----------------------|------------------------|-------------------------|----------------------------------------------------|--|
|               | RESULTS FOR   | R 2020-2021 |               | RESULTS FOR 2020-2021 |                        |                         |                                                    |  |
| QUARTER       | NEW CLUB GOAL | NEW CLUBS   | DROPPED CLUBS | QUARTER MEME          | BER GROWTH NET<br>GOAL | MEMBER GROWTH<br>ACTUAL | DROPPED<br>MEMBERS ACTUAL<br>(including transfers) |  |
| JULY/AUG/SEPT | 2             | 0           | 0             | JULY/AUG/SEPT         | 100                    | 57                      | 28                                                 |  |
| OCT/NOV/DEC   | 1             | 0           | 0             | OCT/NOV/DEC           | 50                     | 0                       | 0                                                  |  |
| JAN/FEB/MAR   | 1             | 0           | 0             | JAN/FEB/MAR           | 25                     | 0                       | 0                                                  |  |
| APR/MAY/JUNE  | 1             | 0           | 0             | APR/MAY/JUNE          | 25                     | 0                       | 0                                                  |  |